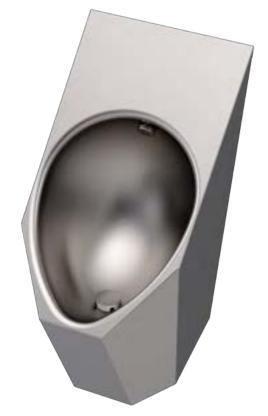

# SECUR-CARE® LIGATURE-RESISTANT PRODUCTS

Designed to protect inmates while in the justice system as well as help them transition to normal life. This transition begins with the individual living units.

HIGH EFFICIENCY REAR-MOUNTED STAINLESS STEEL SECURITY URINAL MODEL NO. LR1709FG

15" STAINLESS STEEL LAV-TOILET COMBY WITH ROUND LAVATORY BOWL LR1415 Series

ADA-COMPLIANT STAINLESS STEEL SECURITY LAVATORY WITH OVAL BOWL MODEL NO. LR1652