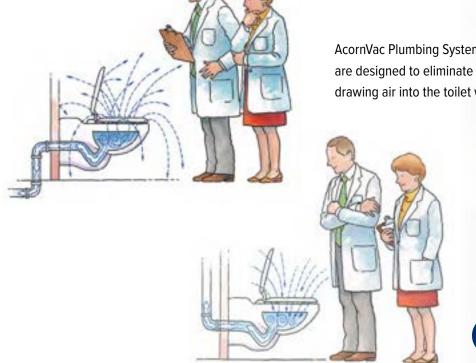

Healthcare institutions favor AcornVac systems because vacuum plumbing promotes a healthier environment. Our waste piping doesn't leak, and our toilets do not produce unsanitary flush plumes.

We believe that as more people discover the convenience of vacuum plumbing, it will be the new basis of design for plumbing and drainage.

#### **CREATING A NEW BASIS OF DESIGN** IN PLUMBING AND DRAINAGE

A versatile plumbing solution that moves waste up and out.

AcornVac Plumbing Systems include toilets that are designed to eliminate splash and plume by drawing air into the toilet with every flush.