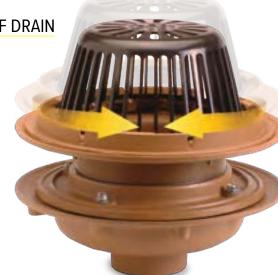

## LABOR SAVINGS®

Smith's Contractor Labor Saving products are designed with the installer in mind. These products save time, require less manpower, and make the contractor's job more efficient.

ADJUSTABLE ROOF DRAIN FIGURE NO. 1015