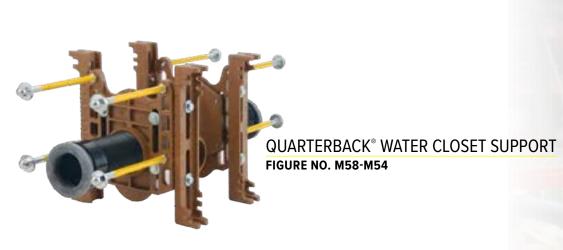

## LABOR SAVINGS®

Smith's Contractor Labor Saving products are designed with the installer in mind. These products save time, require less manpower, and make the contractor's job more efficient.

ADJUSTABLE ROOF DRAIN FIGURE NO. 1015