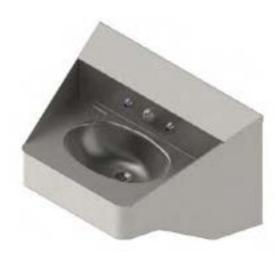

# SECUR-CARE® LIGATURE-RESISTANT PRODUCTS

Designed to protect inmates while in the justice system as well as help them transition to normal life. This transition begins with the individual living units.

HIGH EFFICIENCY REAR-MOUNTED STAINLESS STEEL SECURITY URINAL MODEL NO. LR1709FG

15" STAINLESS STEEL LAV-TOILET COMBY WITH ROUND LAVATORY BOWL LR1415 Series

ADA-COMPLIANT STAINLESS STEEL SECURITY LAVATORY WITH OVAL BOWL MODEL NO. LR1652