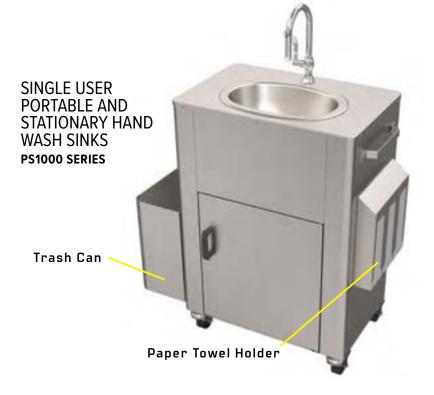

# HAND WASH STATIONS AND BASINS

Acorn® washbasins offer durability, style, and flexibility when outfitting commercial restrooms. Single units made of heavy-gage stainless steel are ideal for institutional and commercial applications. Multi-user stations are available in a variety of materials and designs, including stainless steel and solid surface.

Our newest addition to the handwashing product line, Vari-Slab® Configurable Basins, is designed to streamline the specification process and make placing an order as easy as 1, 2, 3! Choose a length—from one to four stations—to suit your needs; a bowl shape—square, rectangular, round or oval—to suit your aesthetic; and a color to suit your décor.