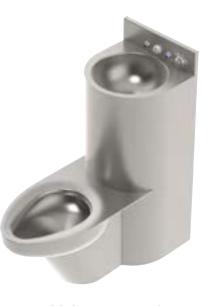

# SECUR-CARE® LIGATURE-RESISTANT PRODUCTS

Designed to protect inmates while in the justice system as well as help them transition to normal life. This transition begins with the individual living units.

HIGH EFFICIENCY REAR-MOUNTED STAINLESS STEEL SECURITY URINAL MODEL NO. LR1709FG

15" STAINLESS STEEL LAV-TOILET COMBY WITH ROUND LAVATORY BOWL LR1415 Series

ADA-COMPLIANT STAINLESS STEEL SECURITY LAVATORY WITH OVAL BOWL MODEL NO. LR1652