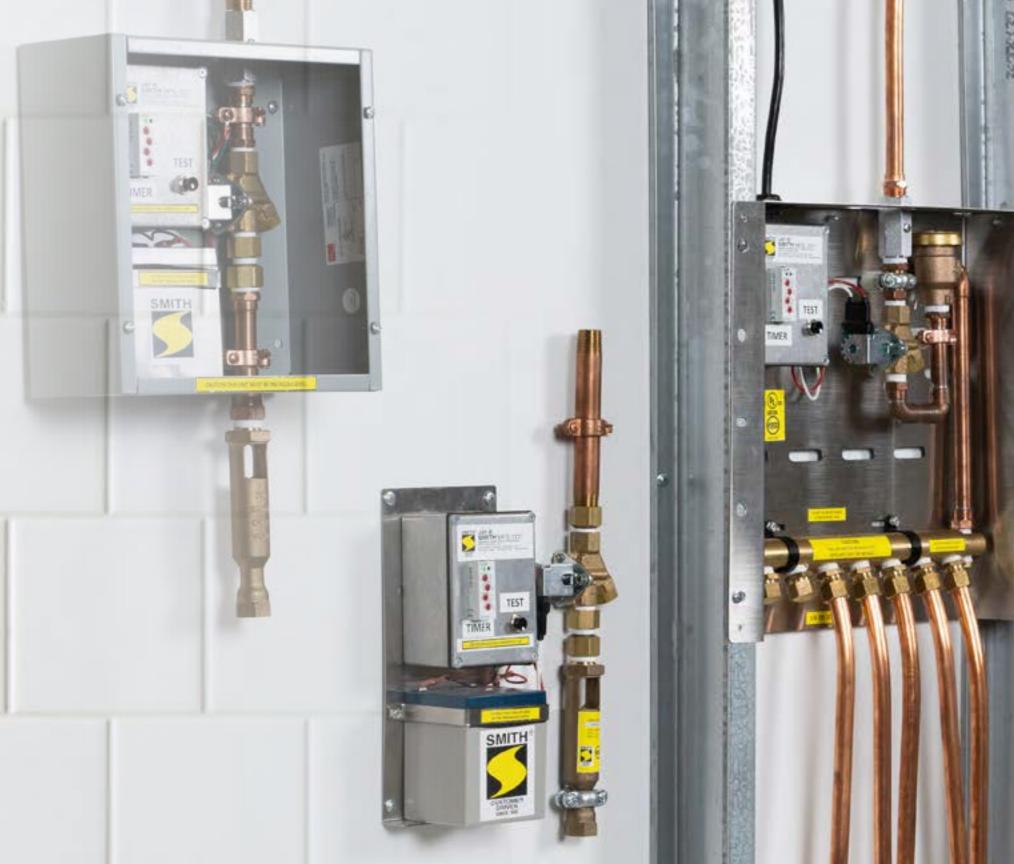

# FABRICACIÓN Y MANUFACTURAS DE MEXICO S.A. DE C.V. SINCE 1989

Smith's Fluid Controls line of products encompasses several different product types and features the Trap-Defender™ trap primer. This pressure-drop trap primer features virtually no moving parts, making it unique in the industry.

Other products include electronic trap primers, distribution units, trap primer valves and adapters, air gap and dielectric fittings, and water hammer arresters. Access doors are also offered as part of the Fluid Controls line, providing attractive, easy access to hidden components for service and maintenance while presenting an attractive exterior.