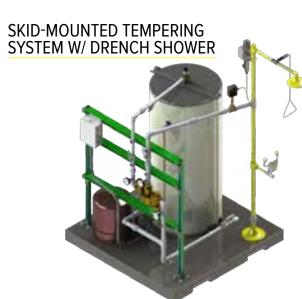

safety products are not adequate for the situation. That's

We work directly with design engineers and architects to

OUTDOOR SKID-MOUNTED TEMPERING SYSTEM

design and customize specially tailored watering tempering

Accidents in the workplace happen. While we hope you will never have to use your safety system, we know how important it is for the equipment to work when needed.

Acorn Engineered Systems provides indoor and outdoor water tempering and emergency drench systems for a variety of industries. We specialize in creating systems for water treatment and petrochemical plants, healthcare and pharmaceutical operations, manufacturing facilities, power generation and utility operations, and high-tech manufacturing facilities.