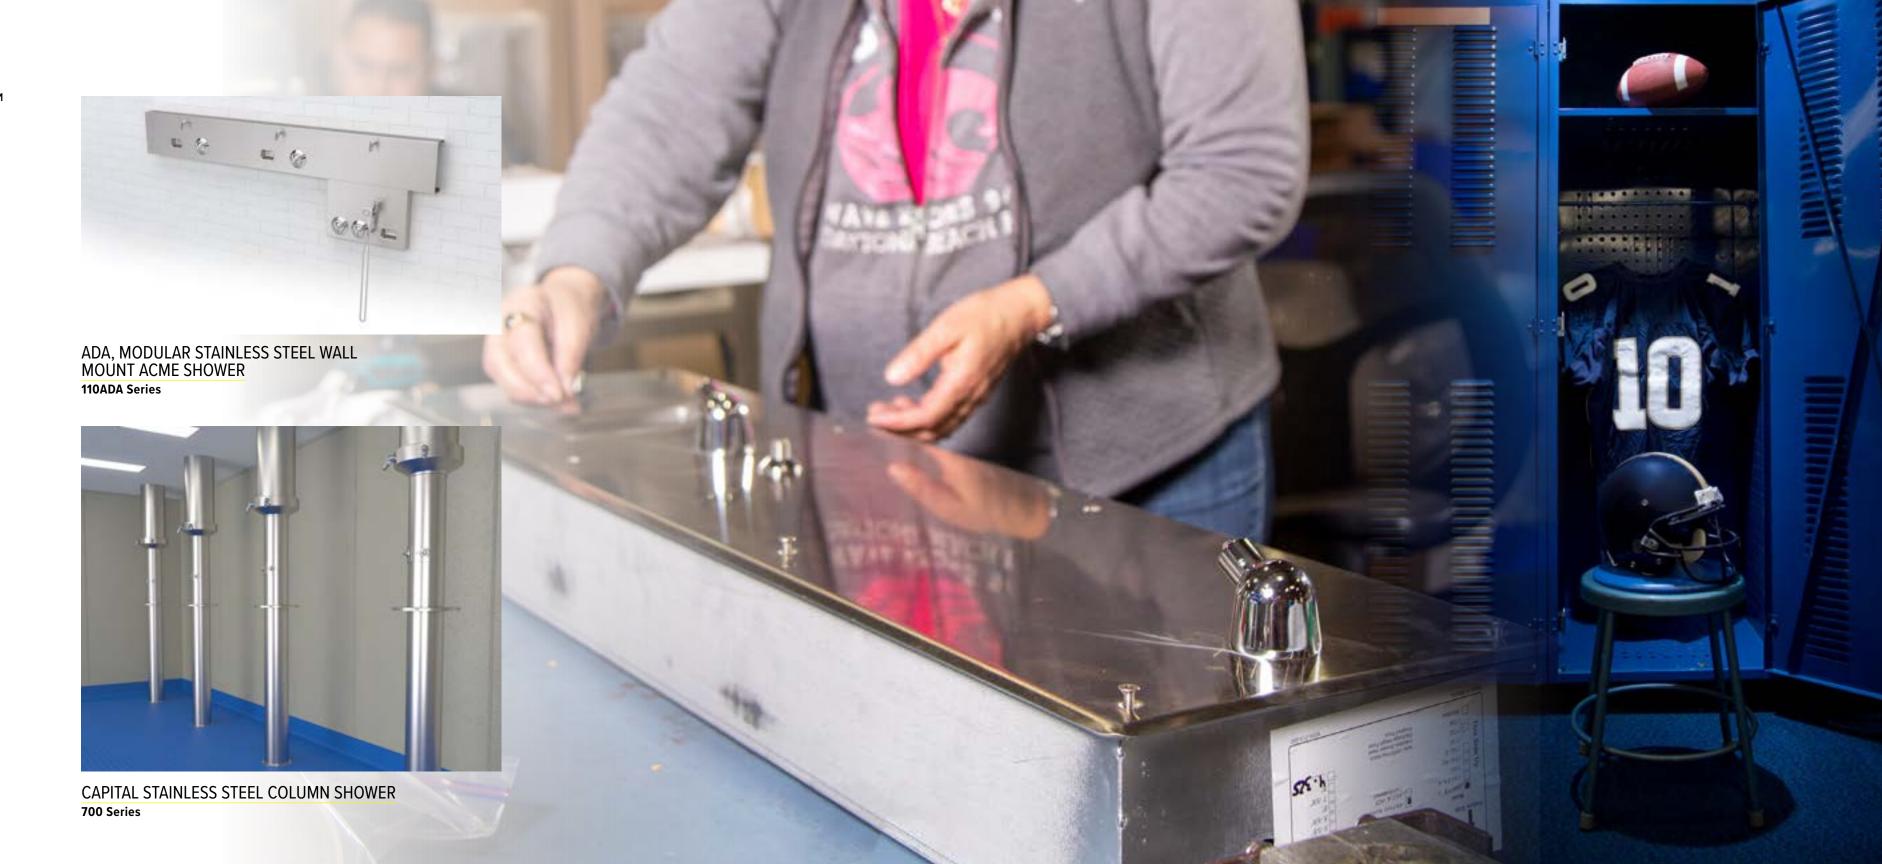

#### **SHOWER-WARE®**

With an emphasis on durability, Shower-Ware fixtures are crafted from heavy gauge stainless steel and are designed to maximize the available space to simultaneously accommodate as many bathers as possible. Applications range from commercial and parks and recreation settings to institutional environments like hospitals, schools, and correctional facilities.

The wide variety of configurations and options give Acorn® showers the flexibility to meet the needs of any application. Choose from surface-mounted, flush-mounted, corner, back-to-back, column, and multi-station models.