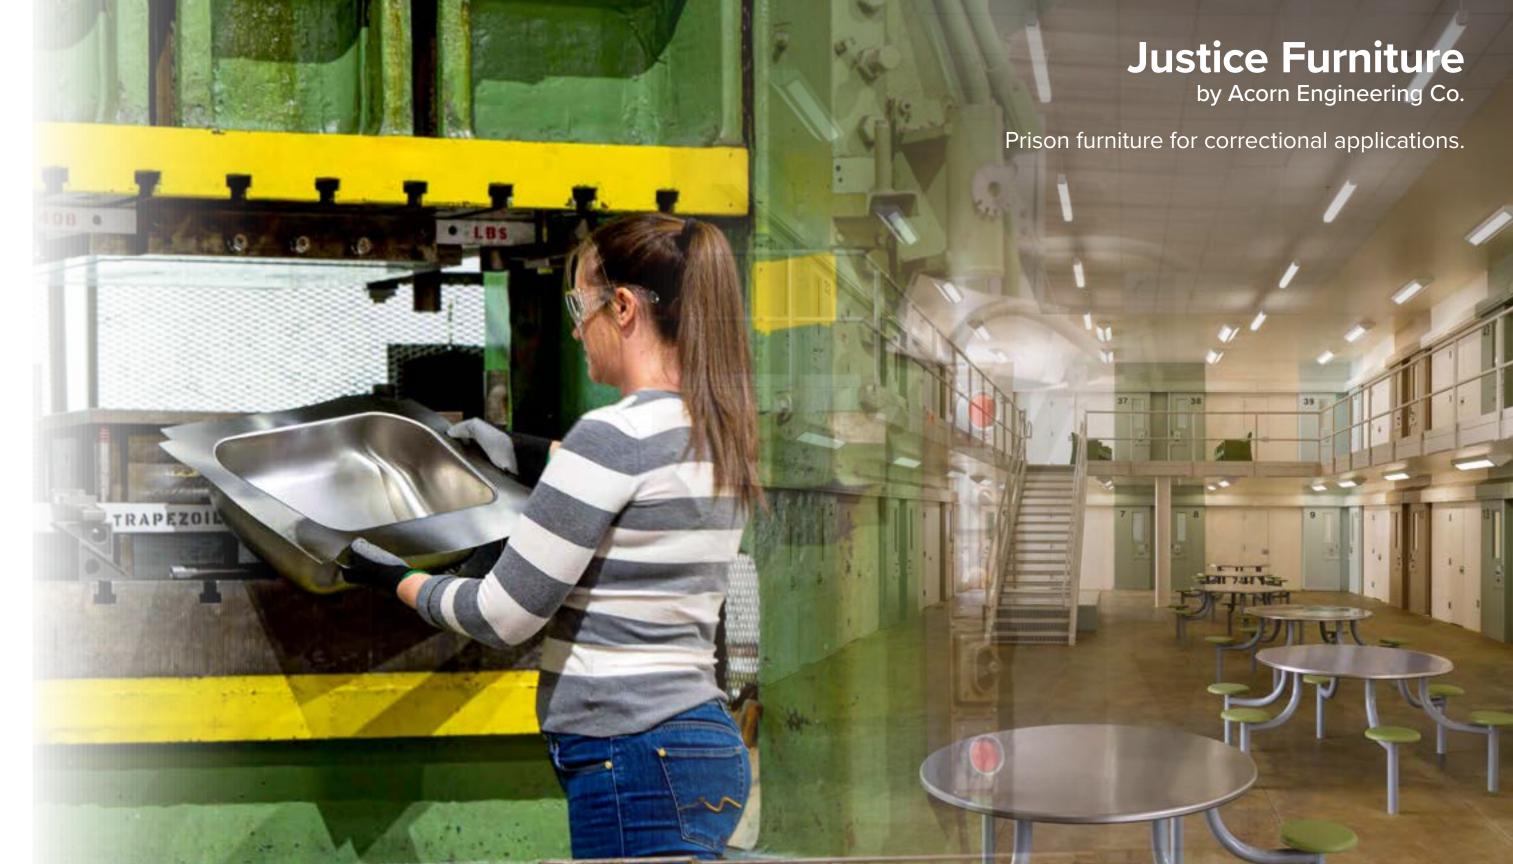

# SECUR-CARE® LIGATURE-RESISTANT PRODUCTS

Designed to protect inmates while in the justice system as well as help them transition to normal life. This transition begins with the individual living units.

HIGH EFFICIENCY REAR-MOUNTED STAINLESS STEEL SECURITY URINAL MODEL NO. LR1709FG

15" STAINLESS STEEL LAV-TOILET COMBY WITH ROUND LAVATORY BOWL LR1415 Series

ADA-COMPLIANT STAINLESS STEEL SECURITY LAVATORY WITH OVAL BOWL MODEL NO. LR1652