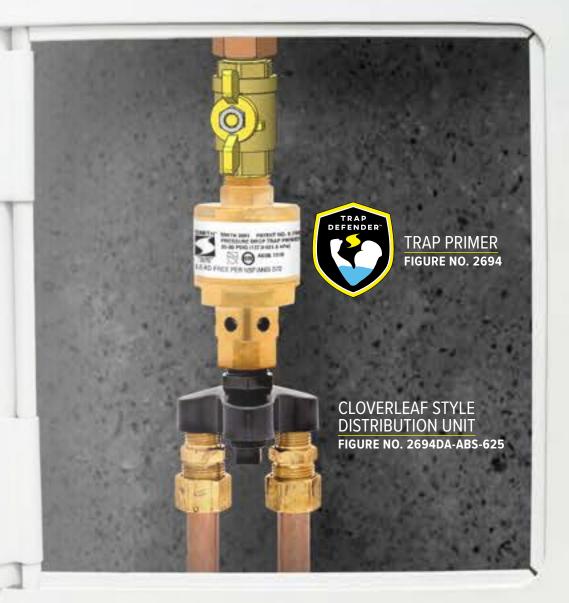

# FABRICACIÓN Y MANUFACTURAS DE MEXICO S.A. DE C.V. SINCE 1989

Smith's Fluid Controls line of products encompasses several different product types and features the Trap-Defender™ trap primer. This pressure-drop trap primer features virtually no moving parts, making it unique in the industry.

Other products include electronic trap primers, distribution units, trap primer valves and adapters, air gap and dielectric fittings, and water hammer arresters. Access doors are also offered as part of the Fluid Controls line, providing attractive, easy access to hidden components for service and maintenance while presenting an attractive exterior.