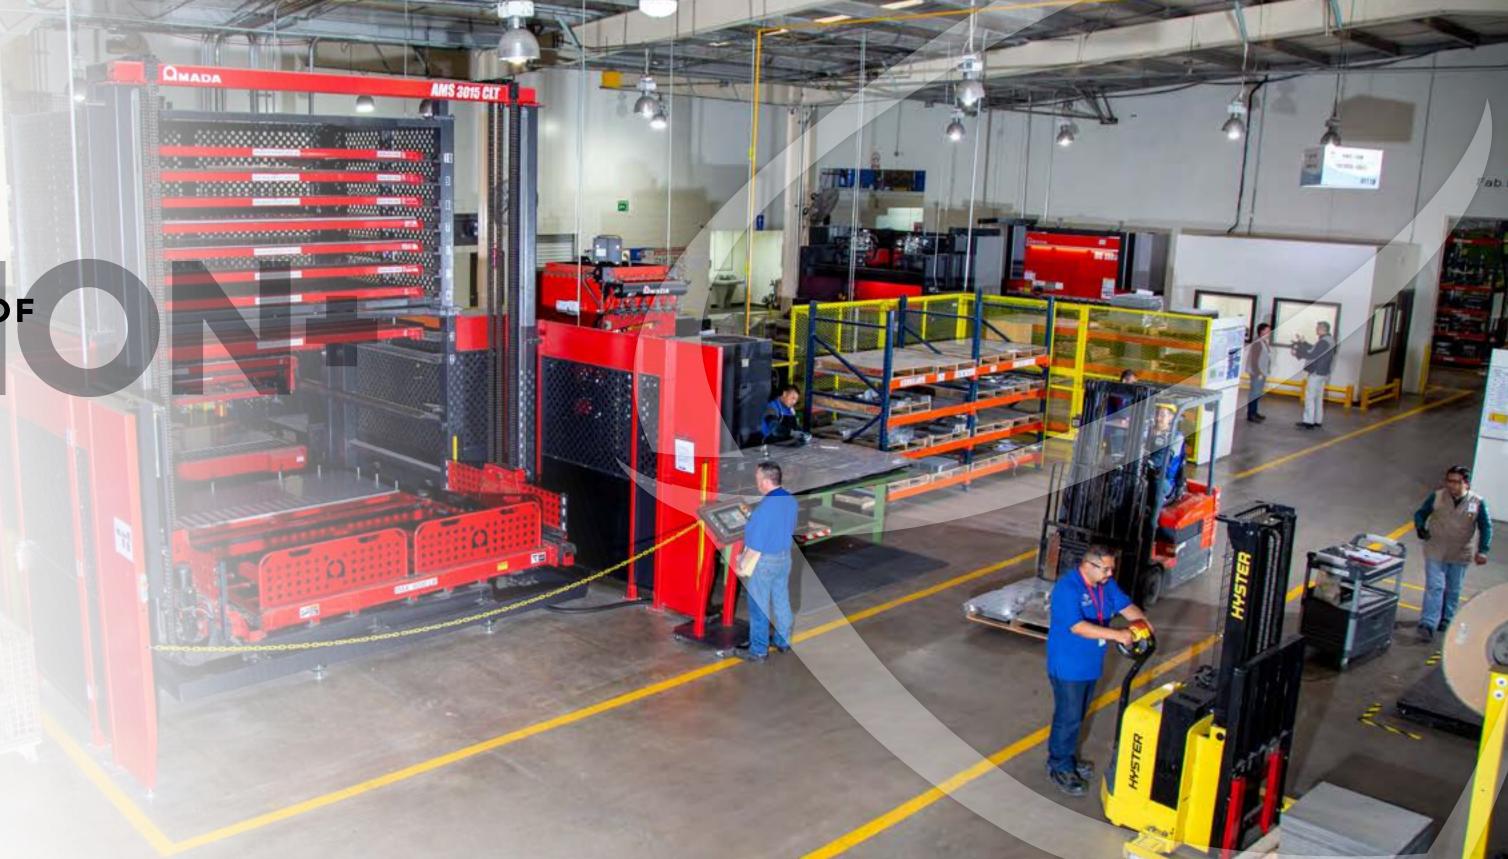

#### MORRISINDUSTRIES.COM.MX

Fabricación y Manufacturas de México S.A. de C.V. is the Mexican manufacturing facility of Morris Group International. With 600 employees and 400,000 square feet of manufacturing and office space, F&M México provides essential manufacturing power to Morris Group International.

F&M México specializes in products fabricated from stainless and galvanized steel, terrazzo, plastic, solid surface materials, and cast iron. Our manufacturing capabilities include fabrication, assembly, wet and powder coating, and polishing. Products made at F&M México are distributed throughout Mexico by Morris Industries Mexico.