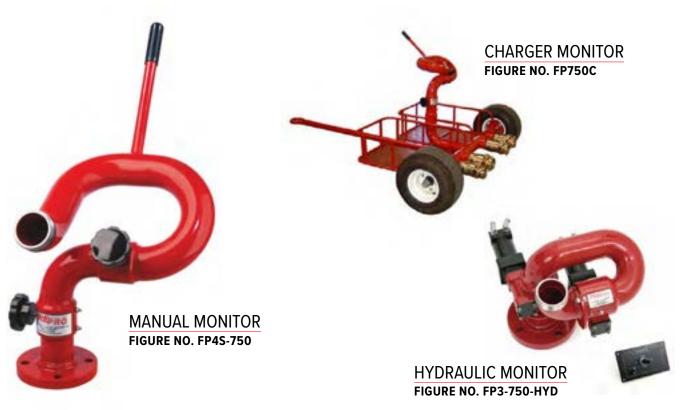

#### POTTERROEMER.COM/FIRE-PRO-EQUIPMENT

Since our inception in 1979, Fire Pro's mission has been to manufacture quality fire protection products at an affordable price with short, reliable lead times. That still holds true today and is part of what makes us a thriving division of Morris Group International.

Our monitors are essential fire protection equipment in the mining industry, oil refineries, marine applications, wastewater plants, wildland vehicles, chemical and petrochemical settings, and more—but our equipment is also used for dust abatement, cleaning, and many other tasks that require precise, high-flow water delivery.

We recognize that every application needs the right solution. For many customers, we can meet their needs with one of our standard, existing products. For others, we will go out of our way to design and create a custom product that precisely addresses their needs.

From conceptualization and design to installation, calculation, troubleshooting, and even maintenance, we're happy to work with you. If you need 100 units or a one-off, customtailored system, we guarantee you the best in support, reliability, and value.