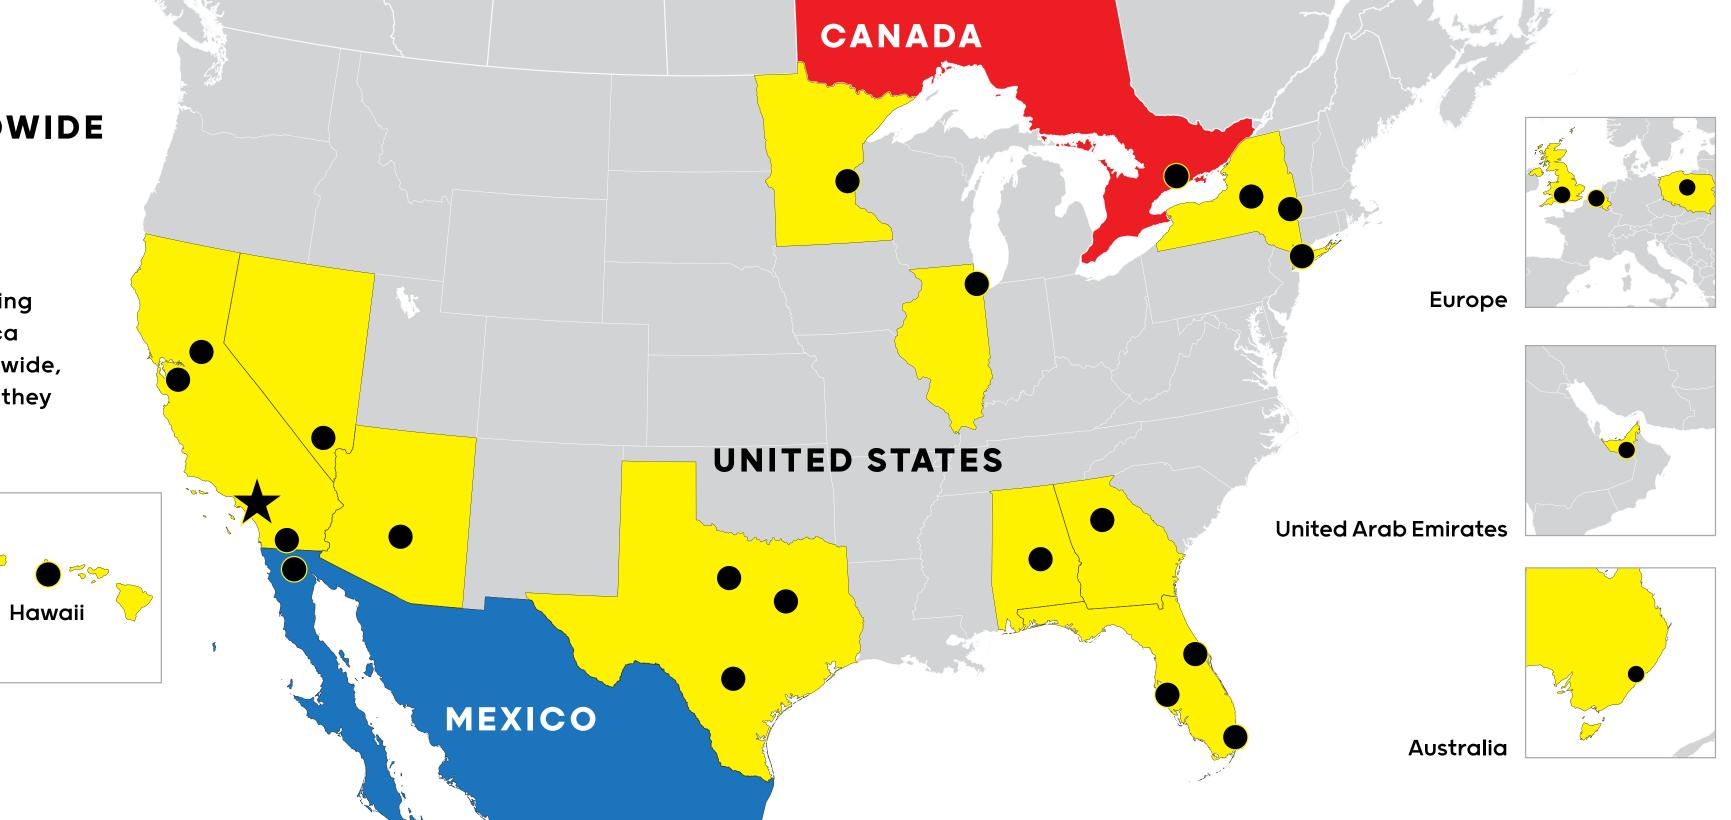

# LOCATIONS WORLDWIDE

Morris Group International boasts 27 locations worldwide. With manufacturing facilities spread out over North America and distribution centers located worldwide, we can swiftly ship products wherever they are required.